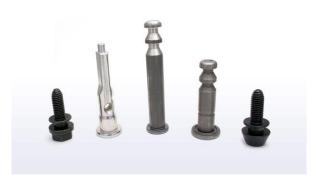

Presses up to 320t

Annual volumes: > 260.000.000 parts

Extrusion and cold Stamping of Studs, Bolts and special parts

| inc | dex |  |  |
|-----|-----|--|--|

What we do \_\_\_\_\_

#### measures

Heading Load (KN) 3.200 KN

Number of dies 6

Cut-Off diameter (mm) Ø25mm

Cut-Off leght (mm) 240mm

Threads up to M27

Production per minute 275

Above dimensions are made in the following qualities:

5.6, 6.8, 8.8, 10.9 y 12.9

Above dimensions are made in the following materials:

Steel, brass, copper, aluminium and stainless steel

| espytes | 3.5 |
|---------|-----|
|---------|-----|

| index |
|-------|
|-------|