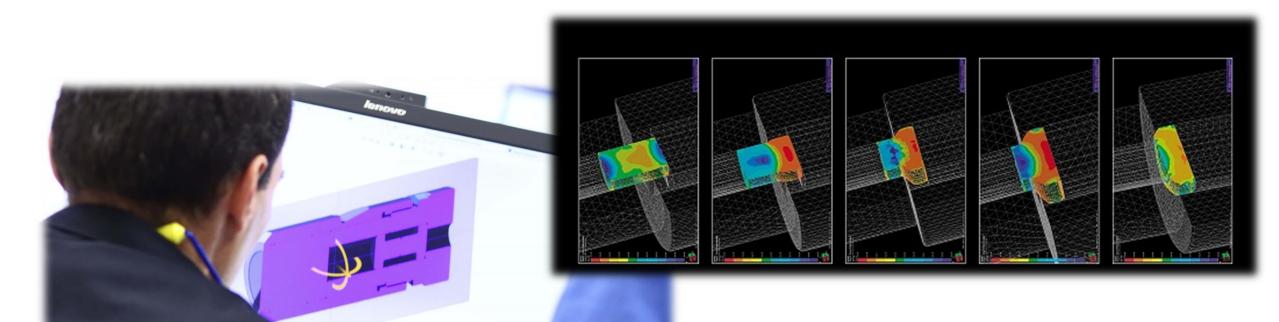

### Engineering

Enginneers: 4

Engineers with the most modern tooling design software such us:

- Finite Element Molding
- Solidworks
- 3D printer

All type of files: 2D, 3D, Igs, STD, DXF, DWG, etc

Cold forming engineering and innovation to design process, tools ... and special personalized advice.