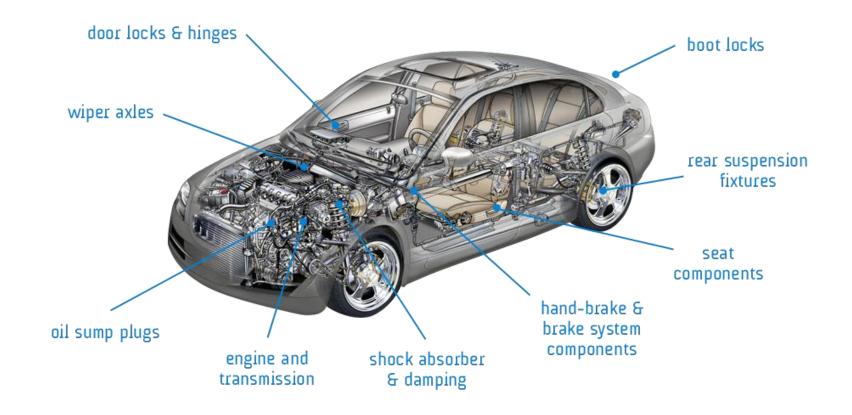

| - i | ndex | ( |  |  |
|-----|------|---|--|--|

who we are

presentation

Since 1981, ESPYTES produces fixation parts by coldforming for automotive segment. Designs and produces stud, bolts, special nuts, bushings, screw for automotive... by coldforming and extrusion.