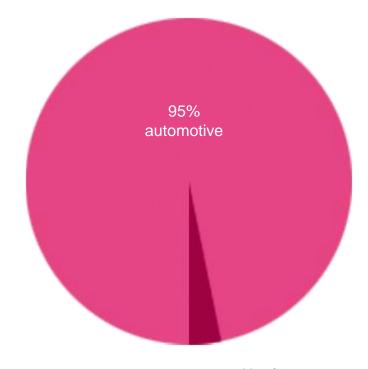

### segments

ESPYTES produces mainly for automotive industry where 95% of its production is supplied and for which keeps a high specialization. However this is no impediment to keep a high production capacity for other segments, in which we already work, such as Railway, Aeolian, Aeoronautical, White goods...

### Sales by segments

- Automotive1<sup>st</sup> y 2<sup>nd</sup> equipment
- Other segments
  - ✓ Aeolic
  - ✓ Aeronautical
  - Railway

5% others

aplications \_\_\_\_\_