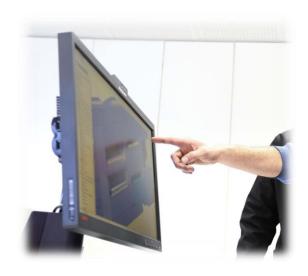

### Engineering

Enginneers: 4

Engineers with the most modern tooling design software such us:

- Finite Element Molding
- Solidworks
- 3D printer

All type of files: 2D, 3D, Igs, STD, DXF, DWG, etc

Cold forming engineering and innovation to design process, tools ... and special personalized advice.