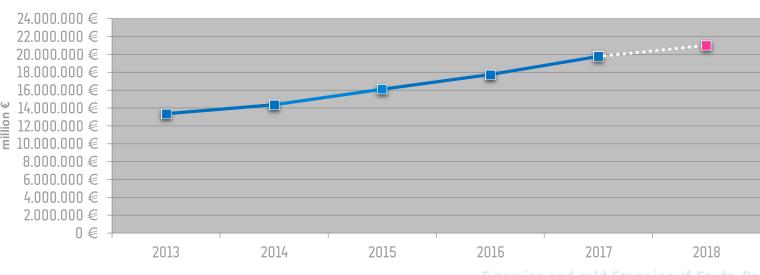

## espytes in numbers

Sales revenue: 19.775.000€

Employees: > 65 employees

Presence: Oñati, Spain

Area: 15.000m<sup>2</sup>

Engineering: 4 engineers

Processes: cold forming of screws, bolts, studs and special parts