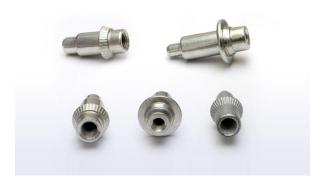

| - i | ndex | ( |  |  |
|-----|------|---|--|--|

who we are

presentation

Since 1981, ESPYTES produces fixation parts by coldforming for automotive segment. Designs and produces stud, bolts, special nuts, bushings, screw for automotive... by coldforming and extrusion.

Presses up to 320t

Annual volumes: > 260.000.000 parts

Extrusion and cold Stamping of Studs, Bolts and special parts

| inc | dex |  |  |
|-----|-----|--|--|

What we do \_\_\_\_\_